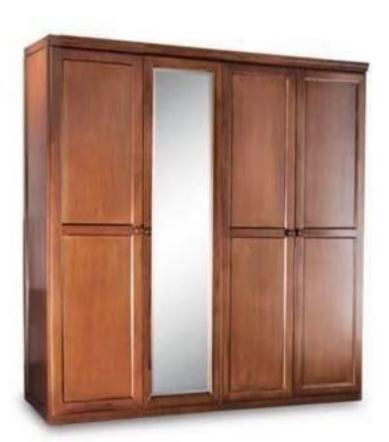

## 8120 BOUTIQUE II COLLECTION

PP-005-501 Bunk Bed W 206 D 114 H 180 cm

xxxx-361 2 Slide Doors Wardrobe W 160 D 61 H 207.5 cm

xxxx-359 Wardrobe 3 Doors W 160 D 62.5 H 207.5 cm

xxxx-374 Wardrobe 4 Doors W 209 D 62.5 H 207.5 cm