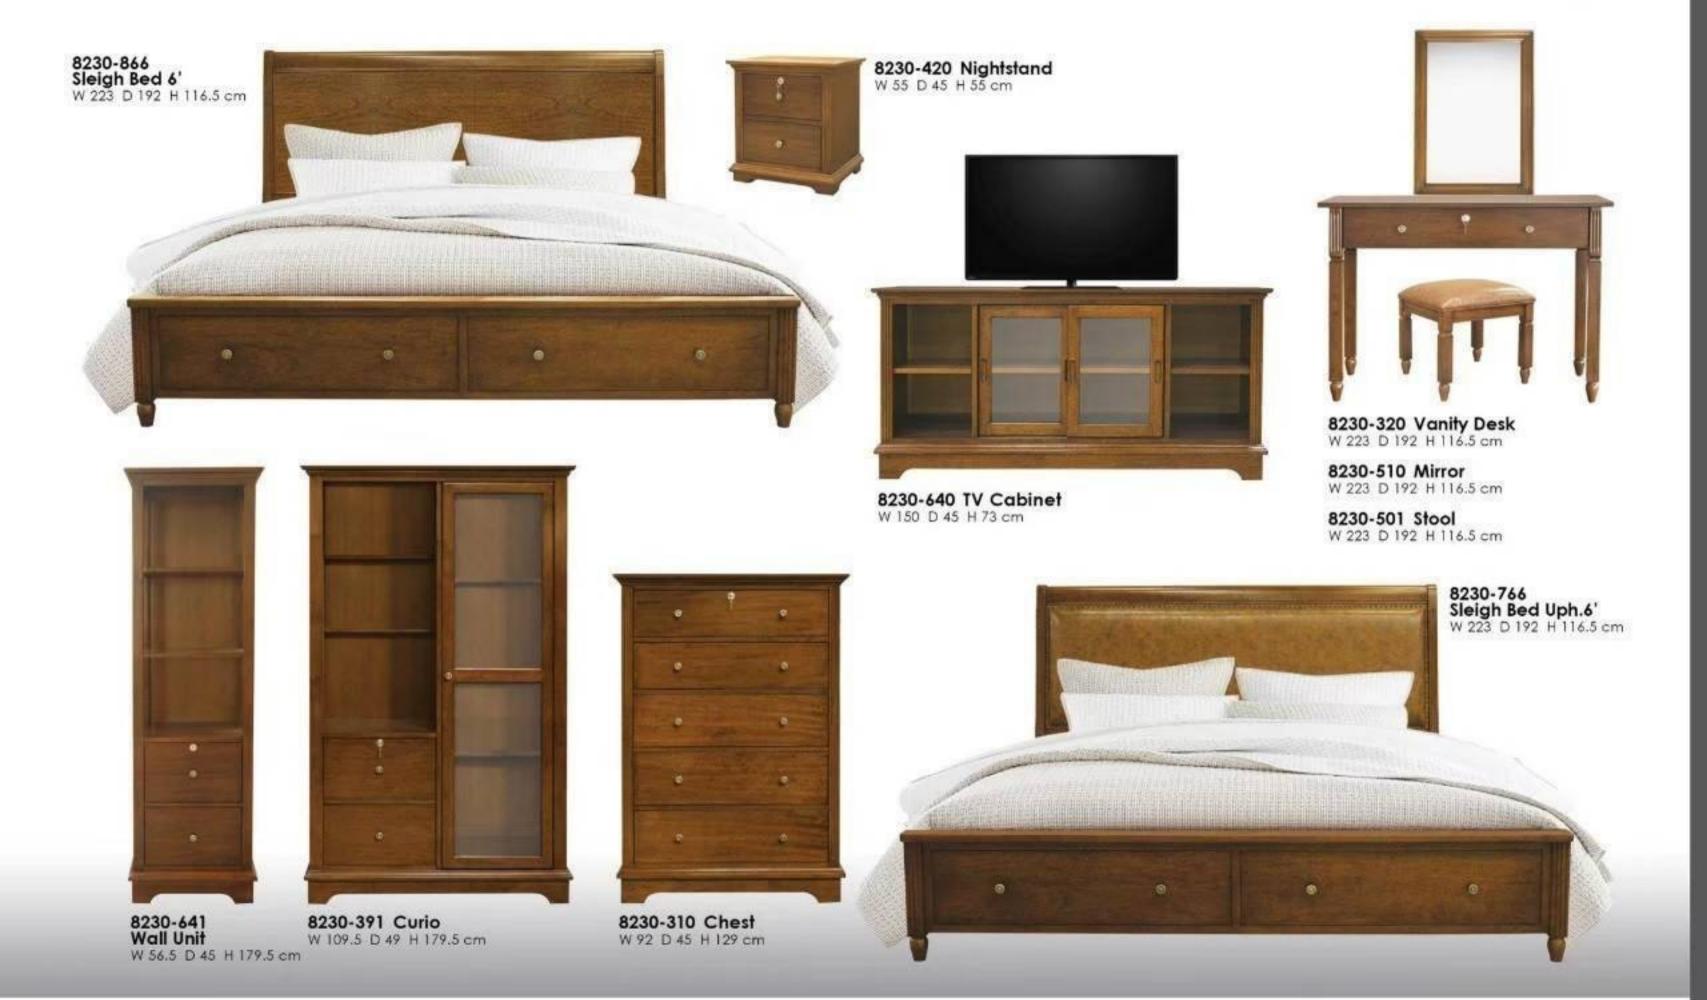

### 8230 DELITE COLLECTION

8231-421 Nightstand W 58 D 41.5 H 57 cm

8231-310 Chest W 92 D 45 H 130 cm