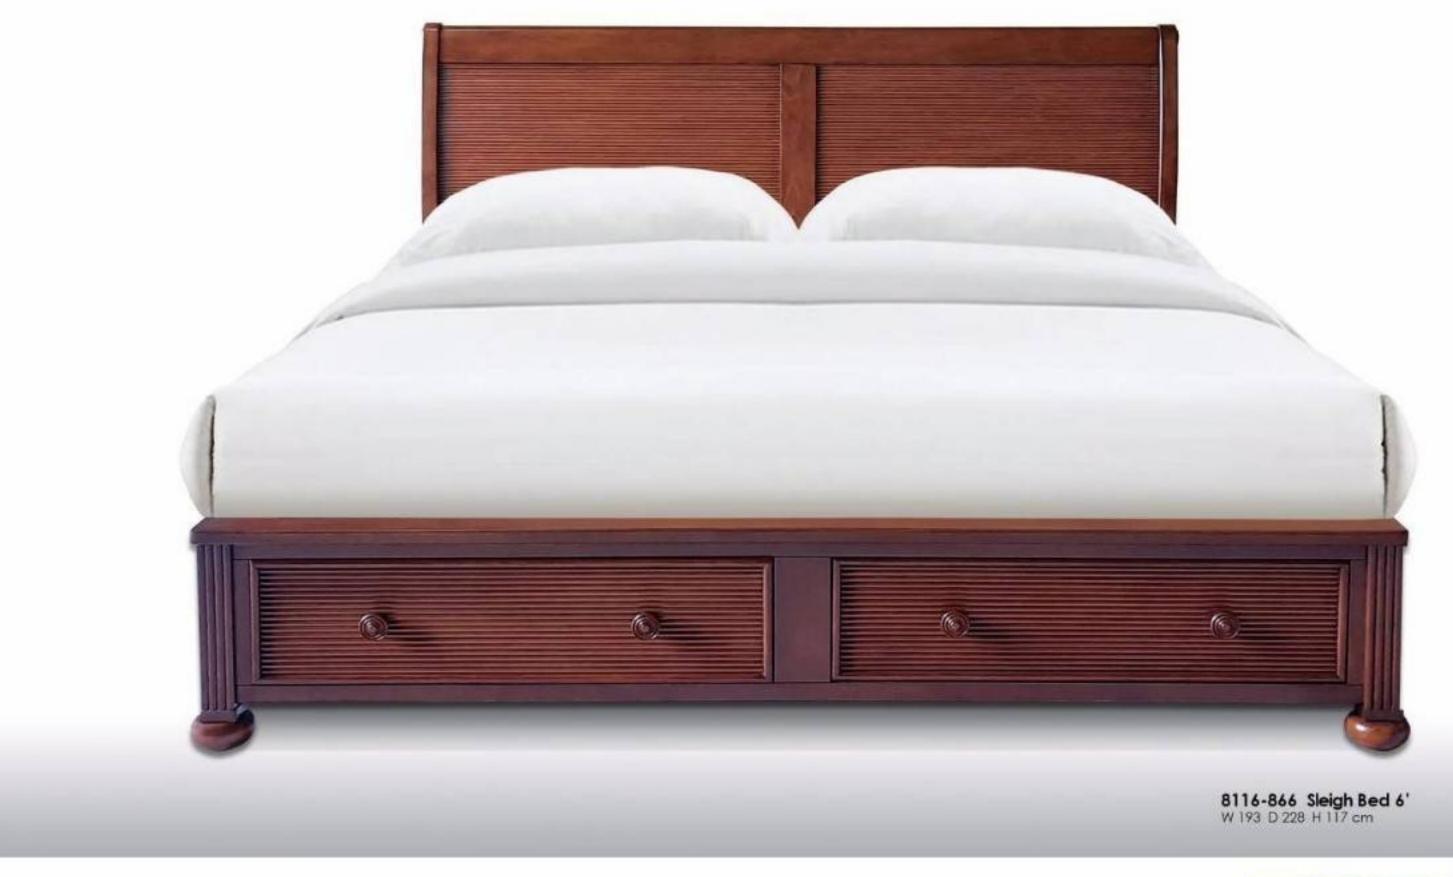

# F U R N I T U R E





8116 SAMSON COLLECTION





8221 MODENA COLLECTION





8116 SAMSON COLLECTION





8225 GRAN VIA 756 COLLECTION





8222 BELL COLLECTION





8225 GRANVIA 816 COLLECTION





8081 LATINOS COLLECTION















8112-860 Canopy Bed 6' W 192 D 212 H 199 cm

8112-420 Nightstand W 55 D 40 H 52 cm

8112 POST COLLECTION









**8231-320 Vanity Desk** W 90 D 50 H 75 cm

**8231-510 Mirror** W 60 D 4.5 H 96 cm



8231-502 Stool Dia 38 H 45 cm



8231-421 Nightstand W 58 D 41.5 H 57 cm



8231-310 Chest W 92 D 45 H 130 cm







### 8230 DELITE COLLECTION





## 8113 BOUTIQUE II COLLECTION





## 8116 SAMSON II COLLECTION





## 8120 BOUTIQUE II COLLECTION





PP-005-501 Bunk Bed W 206 D 114 H 180 cm





xxxx-361 2 Slide Doors Wardrobe W 160 D 61 H 207.5 cm



xxxx-359 Wardrobe 3 Doors W 160 D 62.5 H 207.5 cm



xxxx-374 Wardrobe 4 Doors W 209 D 62.5 H 207.5 cm



xxxx-375 Wardrobe 5 Doors W 260.5 D 62.5 H 207.5 cm







# 8515 RETRO COLLECTION





### 957 FRANCE COLLECTION





### 7701 MISSION COLLECTION





# TL COLLECTION





PP-002-120 / 627 Large Buffet and Hutch W 169 D 51 H 101.5 cm





**PP-002-110 / 617 Buffet and Hutch** W 132 D 51 H 101.5 cm











F-228 Console W 110 D 40 H 85 cm



F-225 Console W 110 D 40 H 85 cm



F-229 Book Shelf W 99 D 38 H 75 cm