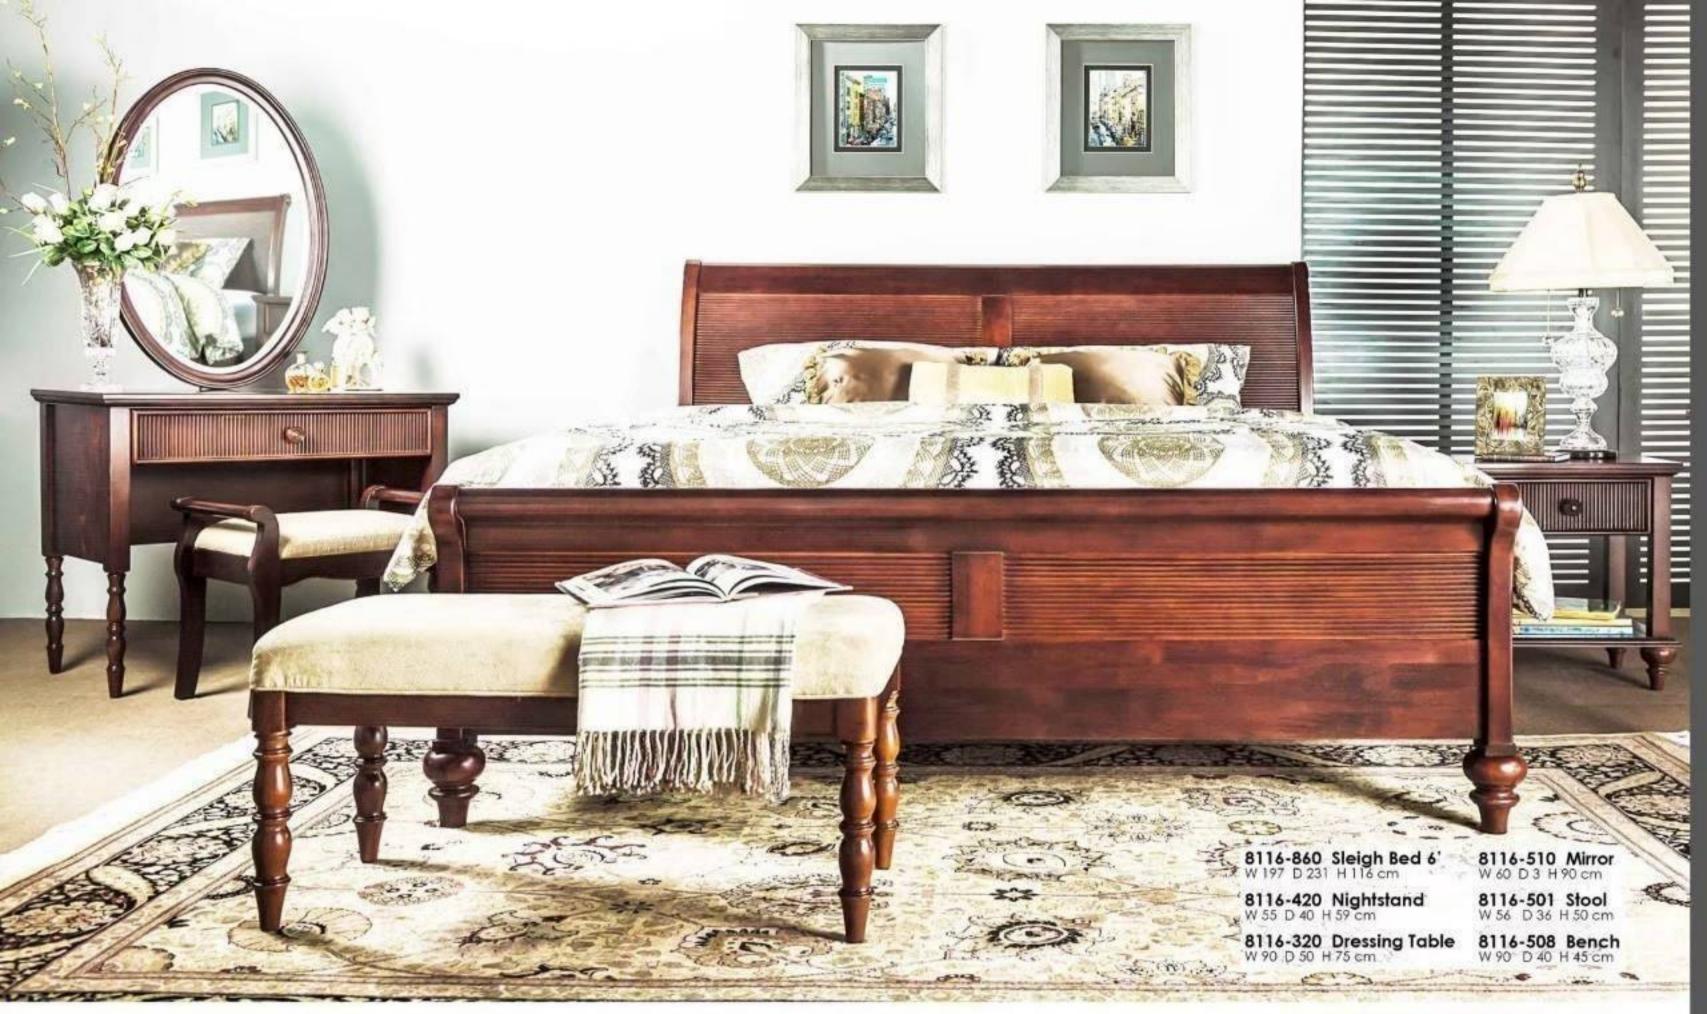

# F U R N I T U R E





8116 SAMSON COLLECTION





8221 MODENA COLLECTION





8116 SAMSON COLLECTION





8225 GRAN VIA 756 COLLECTION





8222 BELL COLLECTION





8225 GRANVIA 816 COLLECTION





8081 LATINOS COLLECTION















8112-860 Canopy Bed 6' W 192 D 212 H 199 cm

8112-420 Nightstand W 55 D 40 H 52 cm

8112 POST COLLECTION









**8231-320 Vanity Desk** W 90 D 50 H 75 cm

**8231-510 Mirror** W 60 D 4.5 H 96 cm



8231-502 Stool Dia 38 H 45 cm



8231-421 Nightstand W 58 D 41.5 H 57 cm



8231-310 Chest W 92 D 45 H 130 cm







### 8230 DELITE COLLECTION





## 8113 BOUTIQUE II COLLECTION





## 8116 SAMSON II COLLECTION





## 8120 BOUTIQUE II COLLECTION





PP-005-501 Bunk Bed W 206 D 114 H 180 cm





xxxx-361 2 Slide Doors Wardrobe W 160 D 61 H 207.5 cm



xxxx-359 Wardrobe 3 Doors W 160 D 62.5 H 207.5 cm



xxxx-374 Wardrobe 4 Doors W