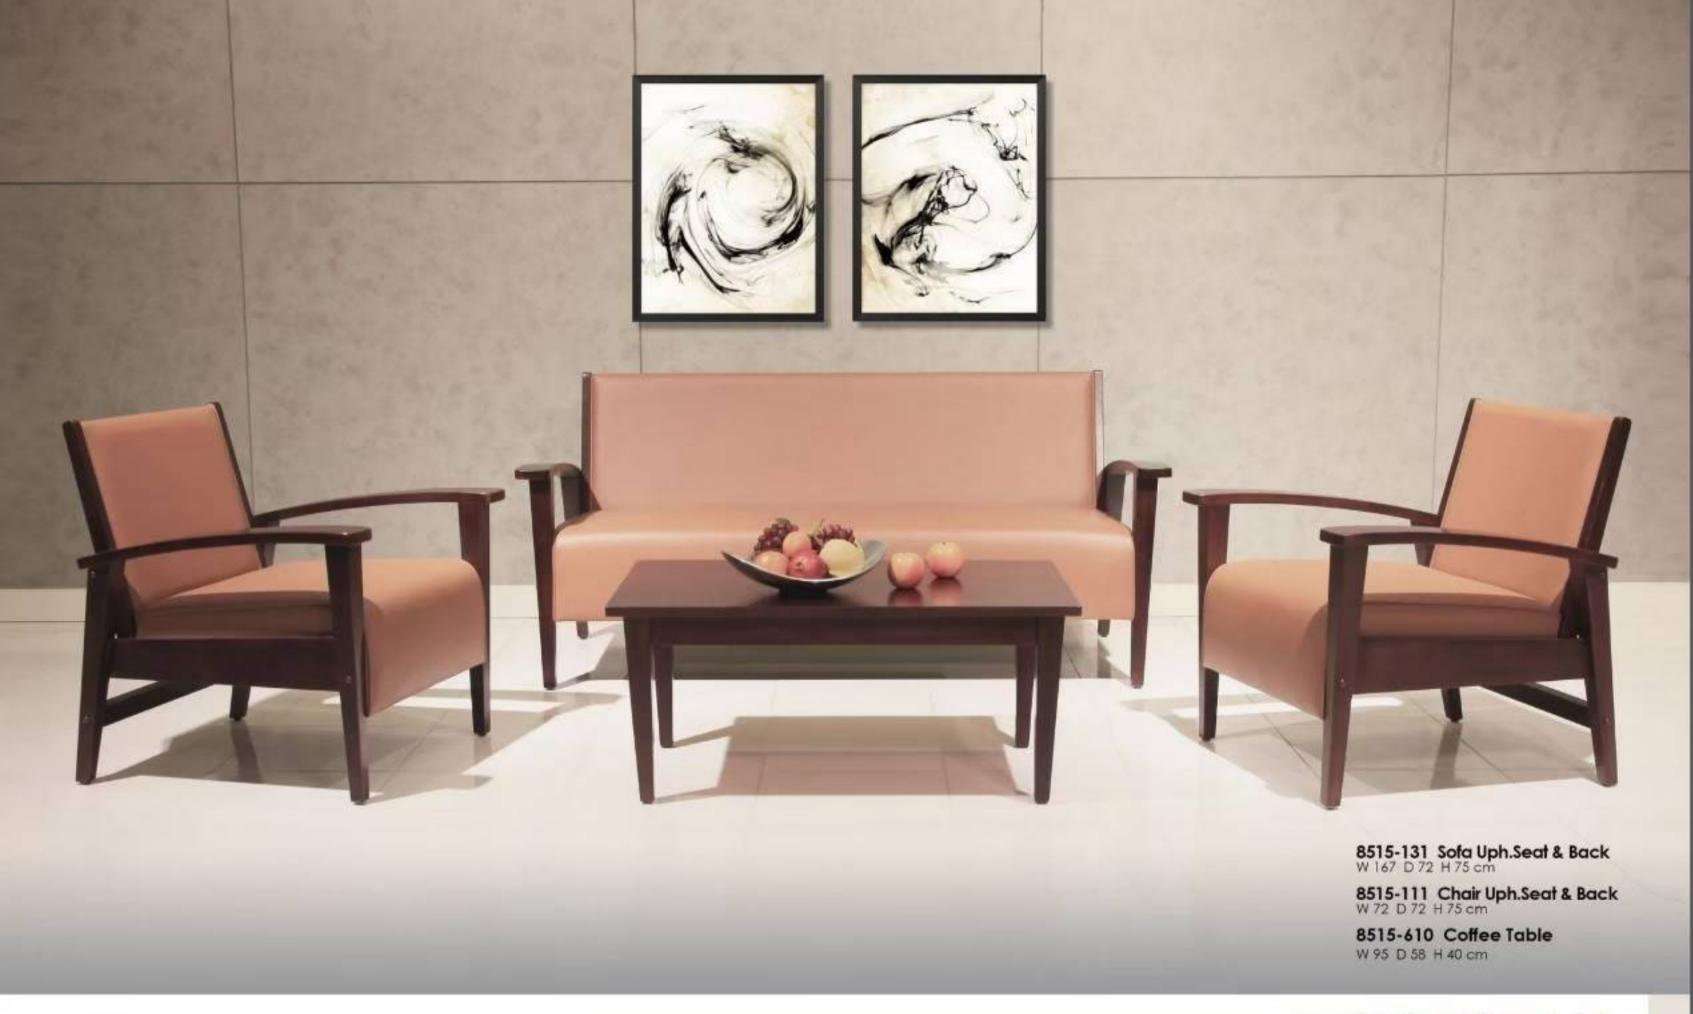

N





8225 GRANVIA 816 COLLECTION





8081 LATINOS COLLECTION















8112-860 Canopy Bed 6' W 192 D 212 H 199 cm

8112-420 Nightstand W 55 D 40 H 52 cm

8112 POST COLLECTION









**8231-320 Vanity Desk** W 90 D 50 H 75 cm

**8231-510 Mirror** W 60 D 4.5 H 96 cm



8231-502 Stool Dia 38 H 45 cm



8231-421 Nightstand W 58 D 41.5 H 57 cm



8231-310 Chest W 92 D 45 H 130 cm







### 8230 DELITE COLLECTION





## 8113 BOUTIQUE II COLLECTION





## 8116 SAMSON II COLLECTION





## 8120 BOUTIQUE II COLLECTION





PP-005-501 Bunk Bed W 206 D 114 H 180 cm





xxxx-361 2 Slide Doors Wardrobe W 160 D 61 H 207.5 cm



xxxx-359 Wardrobe 3 Doors W 160 D 62.5 H 207.5 cm



xxxx-374 Wardrobe 4 Doors W 209 D 62.5 H 207.5 cm



xxxx-375 Wardrobe 5 Doors W 260.5 D 62.5 H 207.5 cm







# 8515 RETRO COLLECTION





### 957 FRANCE COLLECTION





### 7701 MISSION COLLECTION





# TL COLLECTION





PP-002-120 / 627 Large Buffet and Hutch W 169 D 51 H 101.5 cm





**PP-002-110 / 617 Buffet and Hutch** W 132 D 51 H 101.5 cm











F-228 Console W 110 D 40 H 85 cm



F-225 Console W 110 D 40 H 85 cm



F-229 Book Shelf W 99 D 38 H 75 cm