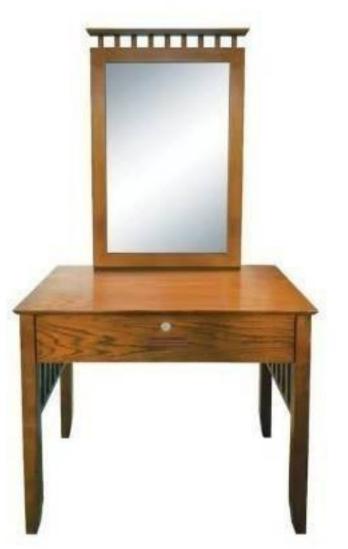

8112-860 Canopy Bed 6' W 192 D 212 H 199 cm

8112-420 Nightstand W 55 D 40 H 52 cm

8112 POST COLLECTION

**8231-320 Vanity Desk** W 90 D 50 H 75 cm

**8231-510 Mirror** W 60 D 4.5 H 96 cm

8231-502 Stool Dia 38 H 45 cm