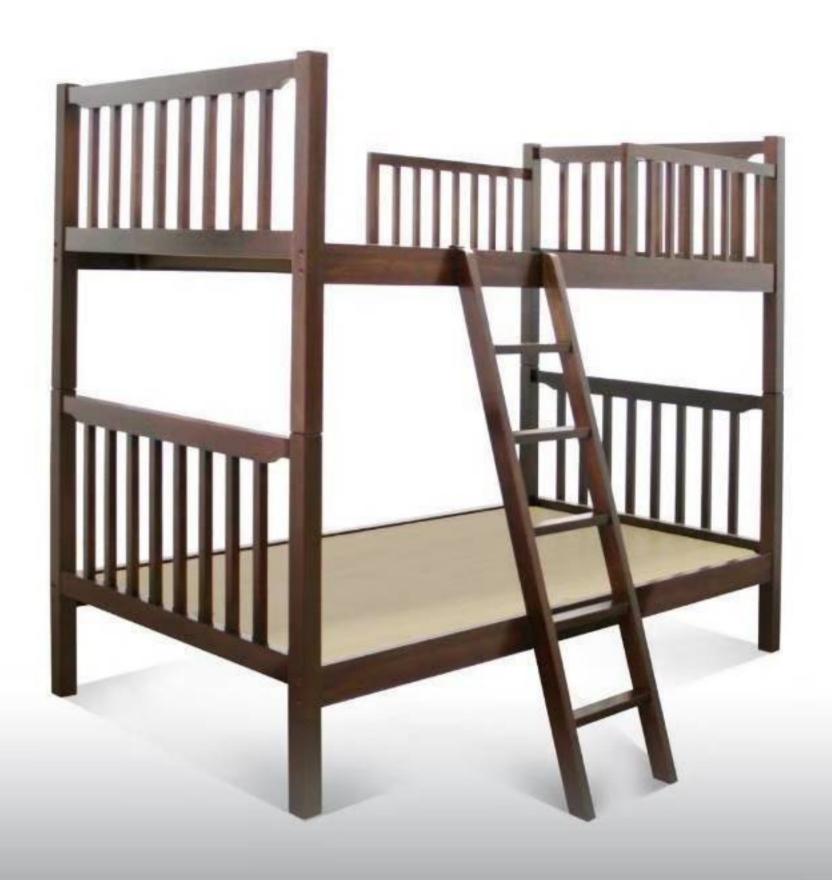

## 8120 BOUTIQUE II COLLECTION

PP-005-501 Bunk Bed W 206 D 114 H 180 cm

xxxx-361 2 Slide Doors Wardrobe W 160 D 61 H 207.5 cm

xxxx-359 Wardrobe 3 Doors W 160 D 62.5 H 207.5 cm

xxxx-374 Wardrobe 4 Doors W 209 D 62.5 H 207.5 cm