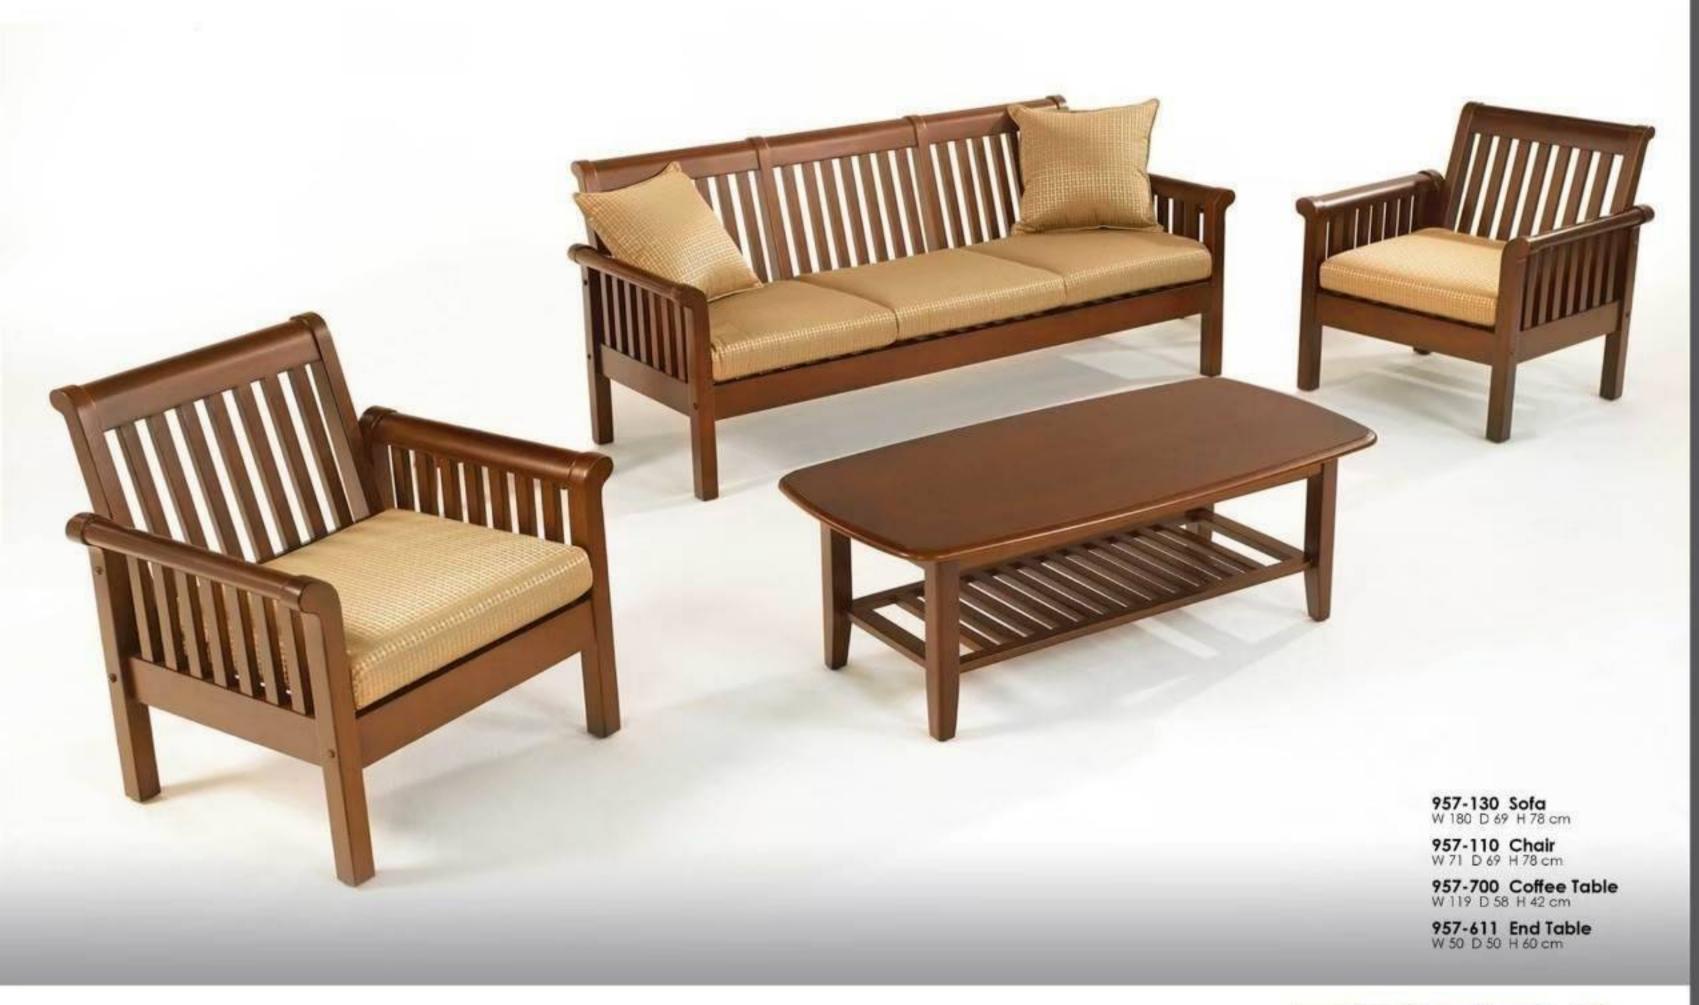

CTION





8081 LATINOS COLLECTION















8112-860 Canopy Bed 6' W 192 D 212 H 199 cm

8112-420 Nightstand W 55 D 40 H 52 cm

8112 POST COLLECTION









**8231-320 Vanity Desk** W 90 D 50 H 75 cm

**8231-510 Mirror** W 60 D 4.5 H 96 cm



8231-502 Stool Dia 38 H 45 cm



8231-421 Nightstand W 58 D 41.5 H 57 cm



8231-310 Chest W 92 D 45 H 130 cm







### 8230 DELITE COLLECTION





## 8113 BOUTIQUE II COLLECTION





## 8116 SAMSON II COLLECTION





## 8120 BOUTIQUE II COLLECTION





PP-005-501 Bunk Bed W 206 D 114 H 180 cm





xxxx-361 2 Slide Doors Wardrobe W 160 D 61 H 207.5 cm



xxxx-359 Wardrobe 3 Doors W 160 D 62.5 H 207.5 cm



xxxx-374 Wardrobe 4 Doors W 209 D 62.5 H 207.5 cm



xxxx-375 Wardrobe 5 Doors W 260.5 D 62.5 H 207.5 cm







# 8515 RETRO COLLECTION





### 957 FRANCE COLLECTION





### 7701 MISSION COLLECTION





# TL COLLECTION





PP-002-120 / 627 Large Buffet and Hutch W 169 D 51 H 101.5 cm





**PP-002-110 / 617 Buffet and Hutch** W 132 D 51 H 101.5 cm











F-228 Console W 110 D 40 H 85 cm



F-225 Console W 110 D 40 H 85 cm



F-229 Book Shelf W 99 D 38 H 75 cm