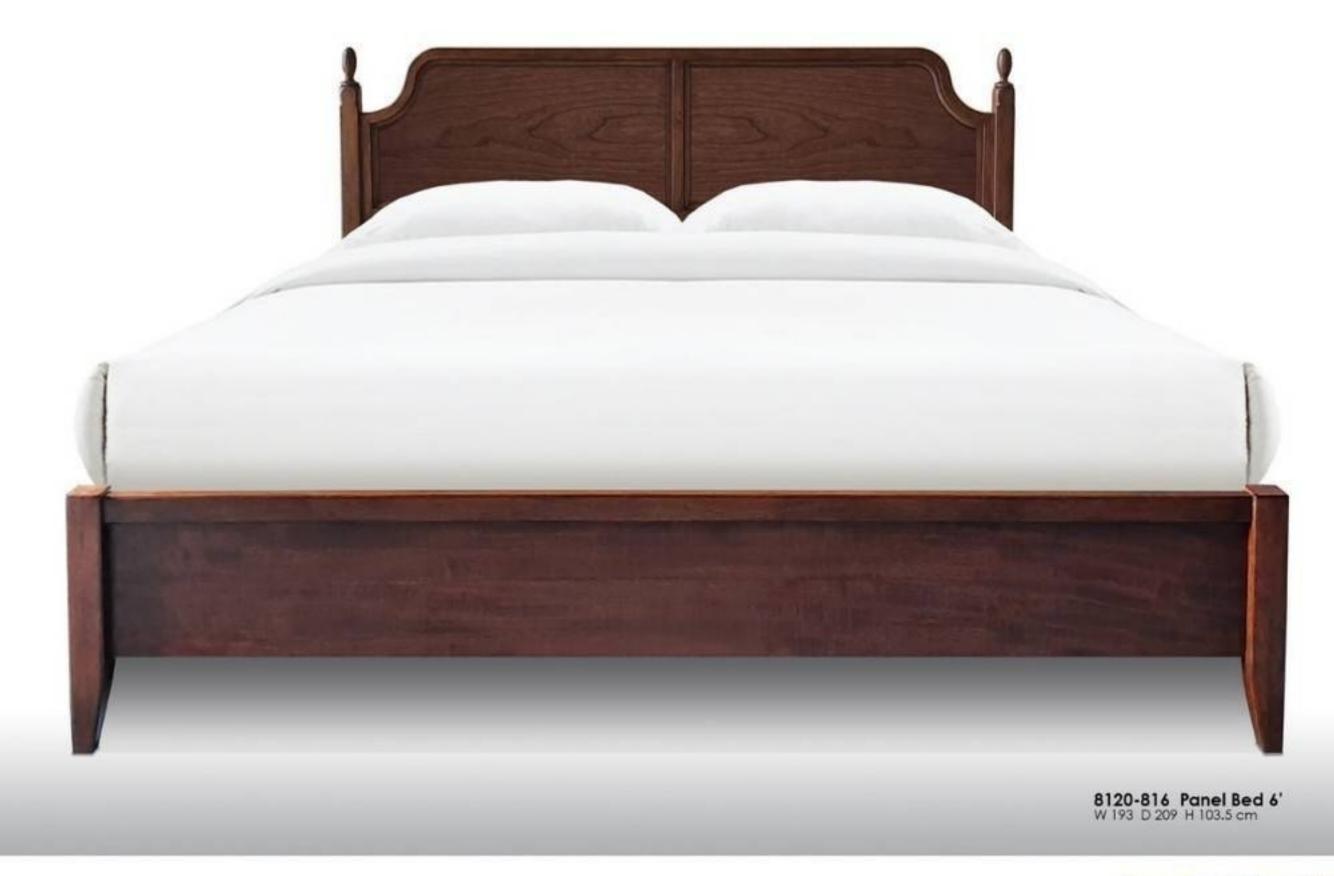

## 8120 BOUTIQUE II COLLECTION

PP-005-501 Bunk Bed W 206 D 114 H 180 cm

xxxx-361 2 Slide Doors Wardrobe W 160 D 61 H 207.5 cm

xxxx-359 Wardrobe 3 Doors W 160 D 62.5 H 207.5 cm

xxxx-374 Wardrobe 4 Doors W 209 D 62.5 H 207.5 cm