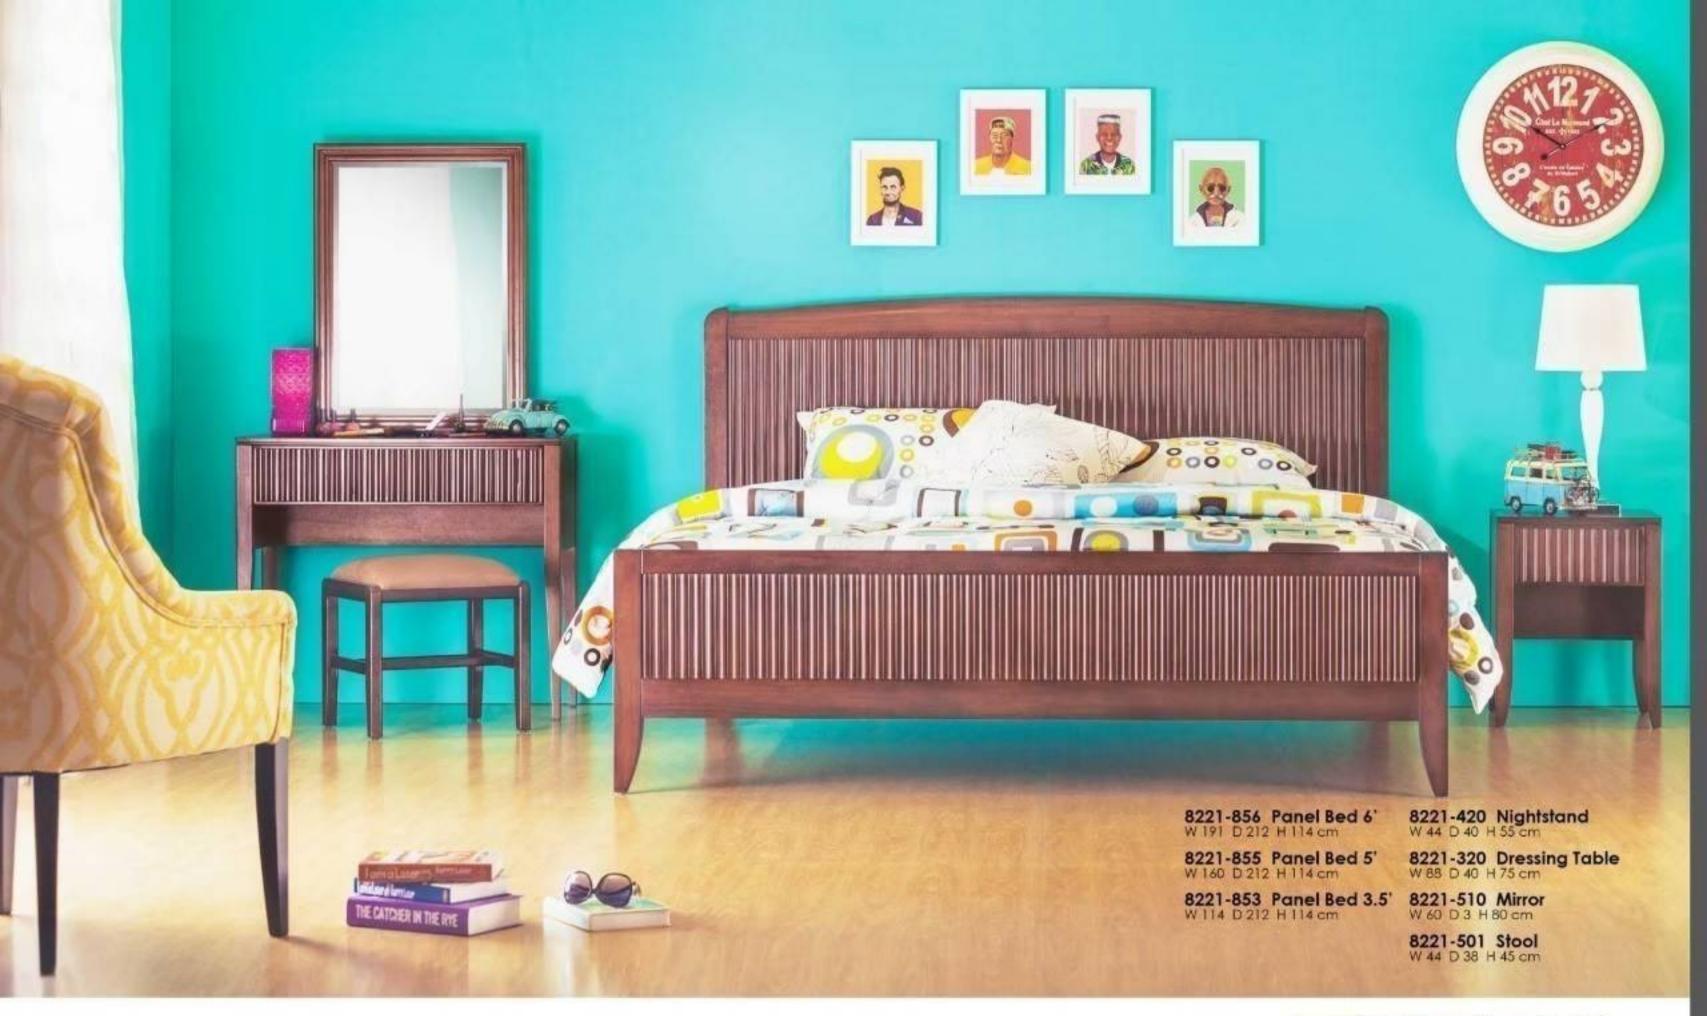

8112-860 Canopy Bed 6' W 192 D 212 H 199 cm

8112-420 Nightstand W 55 D 40 H 52 cm

8112 POST COLLECTION

**8231-320 Vanity Desk** W 90 D 50 H 75 cm

**8231-510 Mirror** W 60 D 4.5 H 96 cm

8231-502 Stool Dia 38 H 45 cm

8231-421 Nightstand W 58 D 41.5 H 57 cm

8231-310 Chest W 92 D 45 H 130 cm