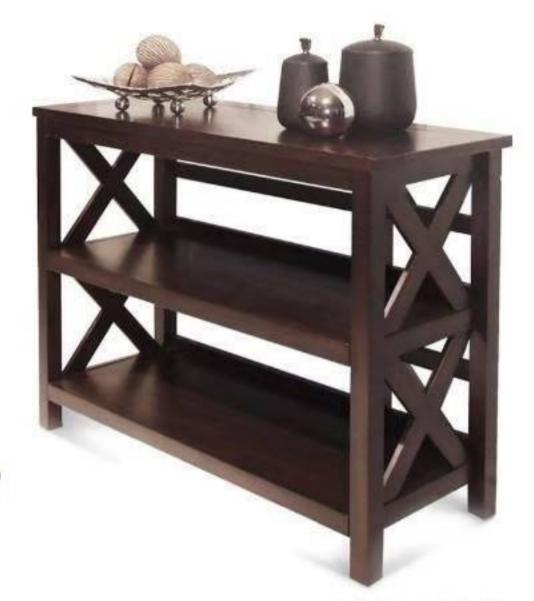

# TL COLLECTION

PP-002-120 / 627 Large Buffet and Hutch W 169 D 51 H 101.5 cm

**PP-002-110 / 617 Buffet and Hutch** W 132 D 51 H 101.5 cm

F-228 Console W 110 D 40 H 85 cm

F-225 Console W 110 D 40 H 85 cm

F-229 Book Shelf W 99 D 38 H 75 cm