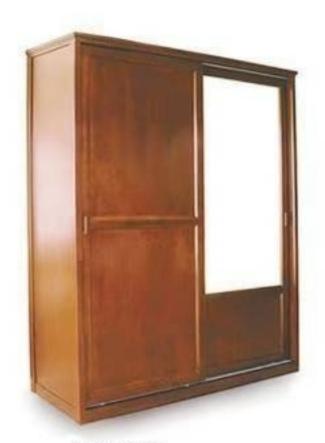

## 8120 BOUTIQUE II COLLECTION

PP-005-501 Bunk Bed W 206 D 114 H 180 cm

xxxx-361 2 Slide Doors Wardrobe W 160 D 61 H 207.5 cm

xxxx-359 Wardrobe 3 Doors W 160 D 62.5 H 207.5 cm

xxxx-374 Wardrobe 4 Doors W 209 D 62.5 H 207.5 cm