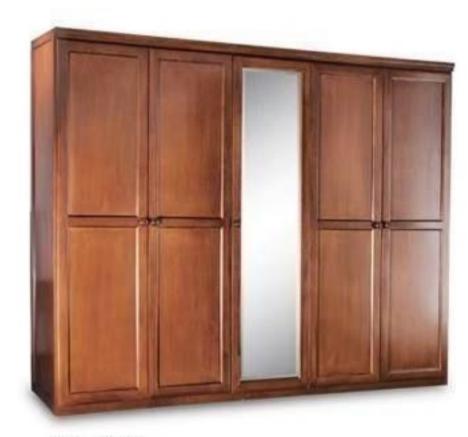

8225 GRAN VIA 756 COLLECTION





8222 BELL COLLECTION





8225 GRANVIA 816 COLLECTION





8081 LATINOS COLLECTION















8112-860 Canopy Bed 6' W 192 D 212 H 199 cm

8112-420 Nightstand W 55 D 40 H 52 cm

8112 POST COLLECTION









**8231-320 Vanity Desk** W 90 D 50 H 75 cm

**8231-510 Mirror** W 60 D 4.5 H 96 cm



8231-502 Stool Dia 38 H 45 cm



8231-421 Nightstand W 58 D 41.5 H 57 cm



8231-310 Chest W 92 D 45 H 130 cm







### 8230 DELITE COLLECTION





## 8113 BOUTIQUE II COLLECTION





## 8116 SAMSON II COLLECTION





## 8120 BOUTIQUE II COLLECTION





PP-005-501 Bunk Bed W 206 D 114 H 180 cm





xxxx-361 2 Slide Doors Wardrobe W 160 D 61 H 207.5 cm



xxxx-359 Wardrobe 3 Doors W 160 D 62.5 H 207.5 cm



xxxx-374 Wardrobe 4 Doors W 209 D 62.5 H 207.5 cm



xxxx-375 Wardrobe 5 Doors W 260.5 D 62.5 H 207.5 cm







# 8515 RETRO COLLECTION





### 957 FRANCE COLLECTION





### 7701 MISSION COLLECTION





# TL COLLECTION





PP-002-120 / 627 Large Buffet and Hutch W 169 D 51 H 101.5 cm





**PP-002-110 / 617 Buffet and Hutch** W 132 D 51 H 101.5 cm











F-228 Console W 110 D 40 H 85 cm



F-225 Console W 110 D 40 H 85 cm



F-229 Book Shelf W 99 D 38 H 75 cm