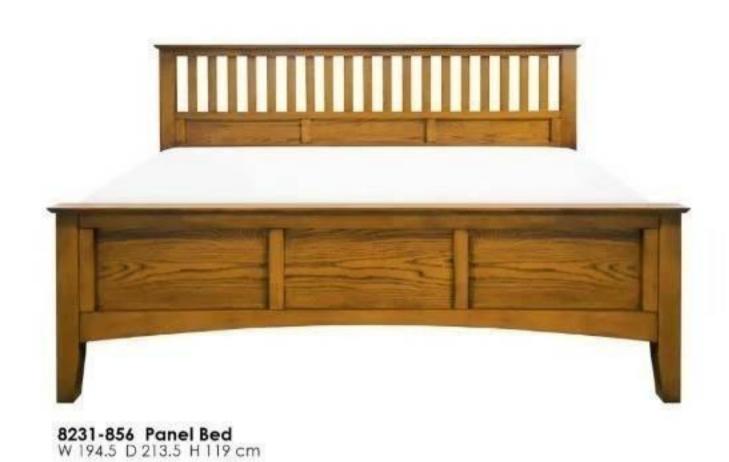

# F U R N I T U R E





8116 SAMSON COLLECTION





8221 MODENA COLLECTION





8116 SAMSON COLLECTION





8225 GRAN VIA 756 COLLECTION





8222 BELL COLLECTION





8225 GRANVIA 816 COLLECTION





8081 LATINOS COLLECTION















8112-860 Canopy Bed 6' W 192 D 212 H 199 cm

8112-420 Nightstand W 55 D 40 H 52 cm

8112 POST COLLECTION









**8231-320 Vanity Desk** W 90 D 50 H 75 cm

**8231-510 Mirror** W 60 D 4.5 H 96 cm



8231-502 Stool Dia 38 H 45 cm



8231-421 Nightstand W 58 D 41.5 H 57 cm



8231-310 Chest W 92 D 45 H 130 cm







### 8230 DELITE COLLECTION





## 8113 BOUTIQUE II COLLECTION





## 8116 SAMSON II COLLECTION





## 8120 BOUTIQUE II COLLECTION





PP-005-501 Bunk Bed W 206 D 114 H 180 cm





xxxx-361 2 Slide Doors Wardrobe W 160 D 61 H 207.5 cm



xxxx-359 Wardrobe 3 Doors W 160 D 62.5 H 207.5 cm



xxxx-374 Wardrobe 4 Doors W 209 D 62.5 H 207.5 cm



xxxx-375 Wardrobe 5 Doors W 260.5 D 62.5 H 207.5 cm







# 8515 RETRO COLLECTION





### 957 FRANCE COLLECTION





### 7701 MISSION COLLECTION





# TL COLLECTION





PP-002-120 / 627 Large Buffet and Hutch W 169 D 51 H 101.5 cm





**PP