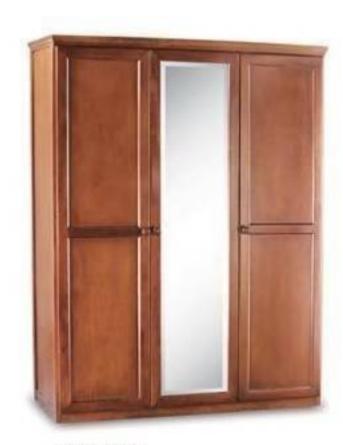

## 8120 BOUTIQUE II COLLECTION

PP-005-501 Bunk Bed W 206 D 114 H 180 cm

xxxx-361 2 Slide Doors Wardrobe W 160 D 61 H 207.5 cm

xxxx-359 Wardrobe 3 Doors W 160 D 62.5 H 207.5 cm

xxxx-374 Wardrobe 4 Doors W 209 D 62.5 H 207.5 cm