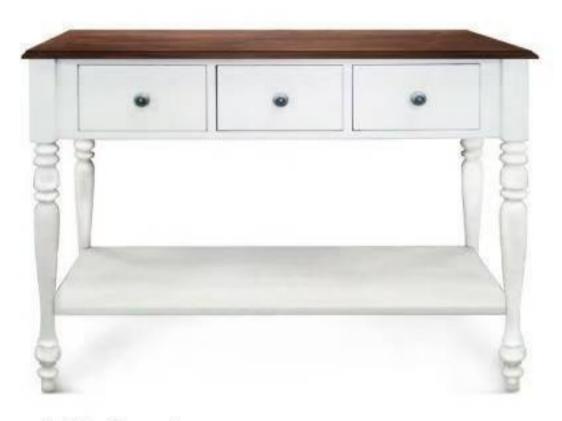

# TL COLLECTION

PP-002-120 / 627 Large Buffet and Hutch W 169 D 51 H 101.5 cm

**PP-002-110 / 617 Buffet and Hutch** W 132 D 51 H 101.5 cm

F-228 Console W 110 D 40 H 85 cm

F-225 Console W 110 D 40 H 85 cm

F-229 Book Shelf W 99 D 38 H 75 cm