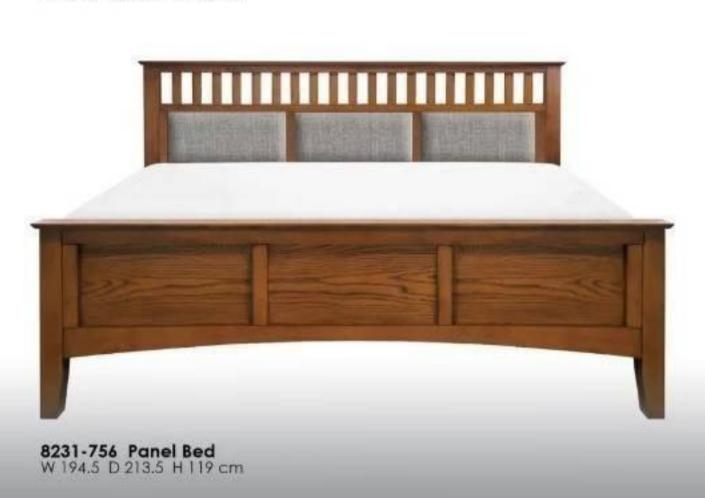

# F U R N I T U R E





8116 SAMSON COLLECTION





8221 MODENA COLLECTION





8116 SAMSON COLLECTION





8225 GRAN VIA 756 COLLECTION





8222 BELL COLLECTION





8225 GRANVIA 816 COLLECTION





8081 LATINOS COLLECTION















8112-860 Canopy Bed 6' W 192 D 212 H 199 cm

8112-420 Nightstand W 55 D 40 H 52 cm

8112 POST COLLECTION









**8231-320 Vanity Desk** W 90 D 50 H 75 cm

**8231-510 Mirror** W 60 D 4.5 H 96 cm



8231-502 Stool Dia 38 H 45 cm



8231-421 Nightstand W 58 D 41.5 H 57 cm



8231-310 Chest W 92 D 45 H 130 cm







### 8230 DELITE COLLECTION





## 8113 BOUTIQUE II COLLECTION





## 8116 SAMSON II COLLECTION





## 8120 BOUTIQUE II COLLECTION





PP-005-501 Bunk Bed W 206 D 114 H 180 cm





xxxx-361 2 Slide Doors Wardrobe W 160 D 61 H 207.5 cm



xxxx-359 Wardrobe 3 Doors W 160 D 62.5 H 207.5 cm



xxxx-374 Wardrobe 4 Doors W 209 D 62.5 H 207.5 cm



xxxx-375 Wardrobe 5 Doors W 260.5 D 62.5 H 207.5 cm







# 8515 RETRO COLLECTION





### 957 FRANCE COLLECTION





### 7701 MISSION COLLECTION





# TL COLLECTION





PP-002-120 / 627 Large Buffet and Hutch W 169 D 51 H 101.5 cm





**PP-0