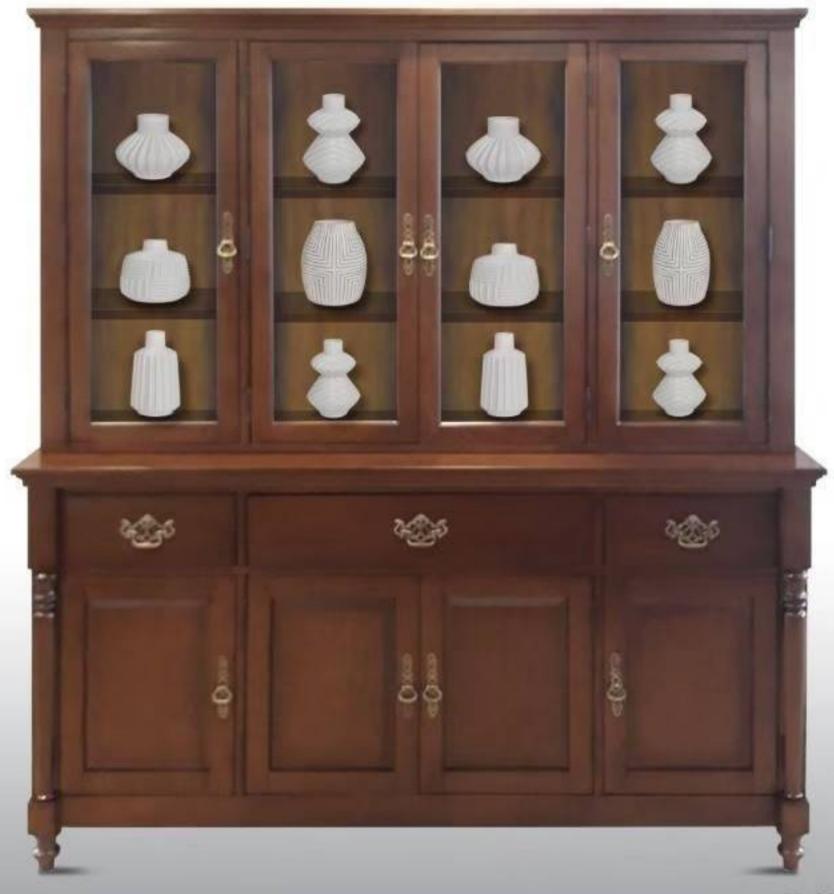

# TL COLLECTION

PP-002-120 / 627 Large Buffet and Hutch W 169 D 51 H 101.5 cm

**PP-002-110 / 617 Buffet and Hutch** W 132 D 51 H 101.5 cm

F-228 Console W 110 D 40 H 85 cm

F-225 Console W 110 D 40 H 85 cm

F-229 Book Shelf W 99 D 38 H 75 cm