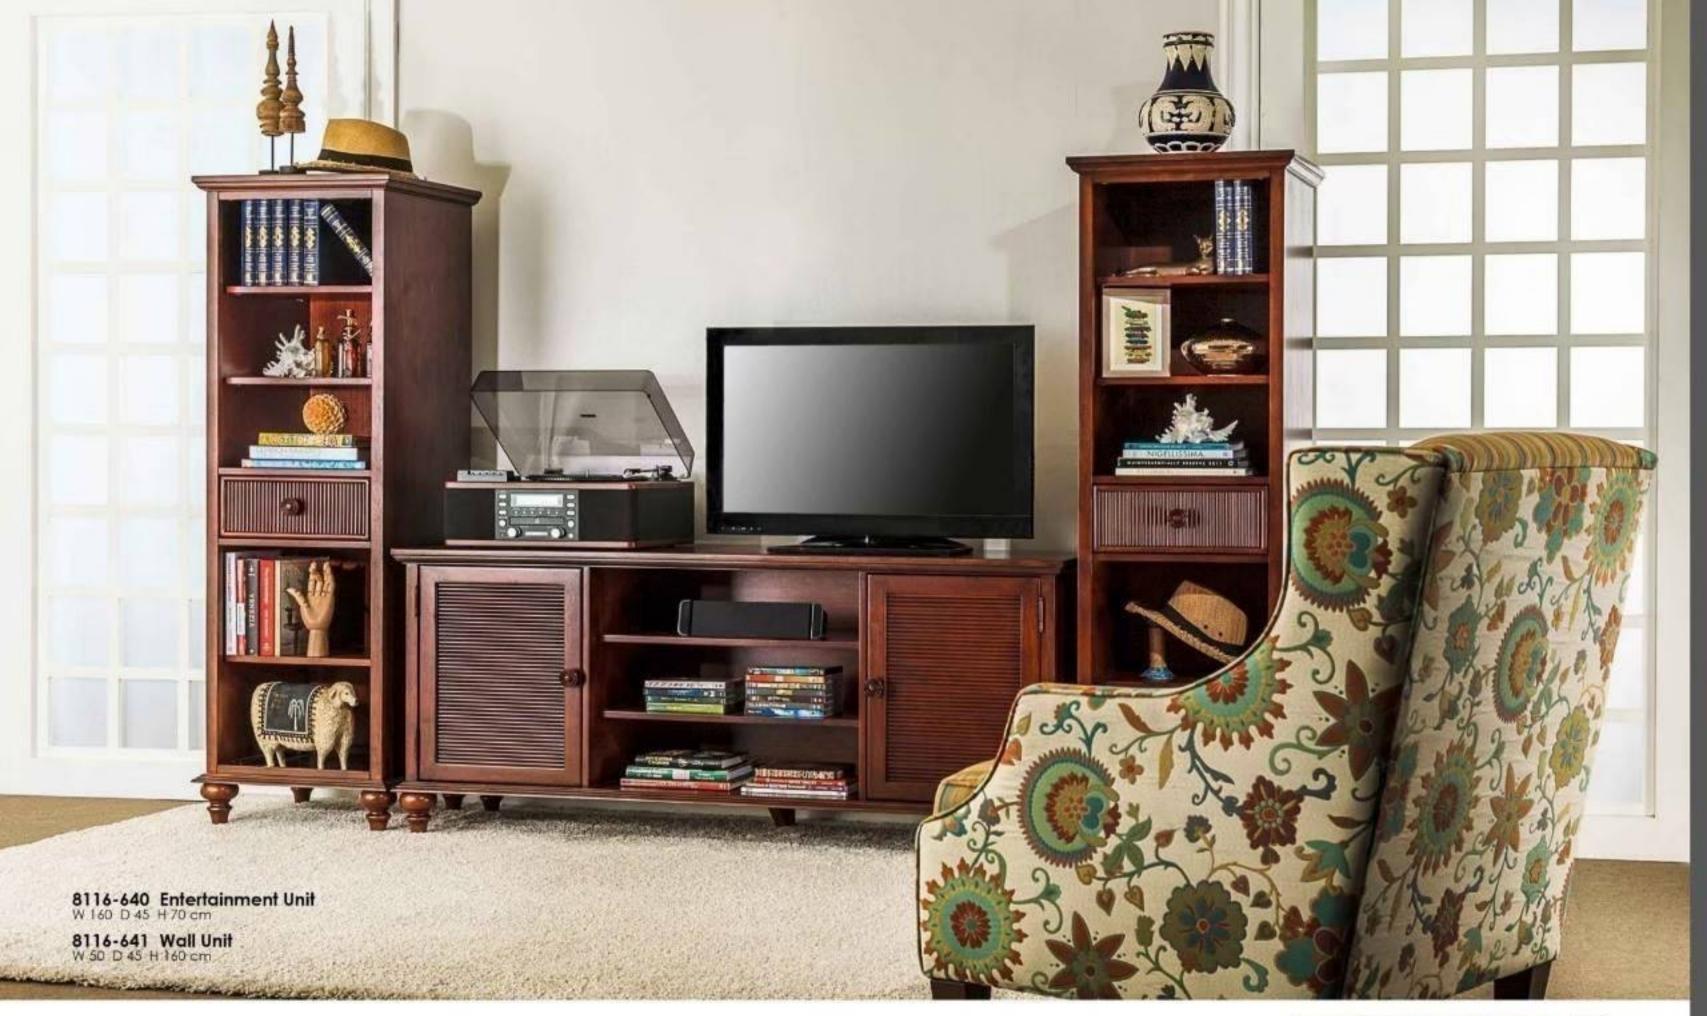

# F U R N I T U R E





8116 SAMSON COLLECTION





8221 MODENA COLLECTION





8116 SAMSON COLLECTION





8225 GRAN VIA 756 COLLECTION





8222 BELL COLLECTION





8225 GRANVIA 816 COLLECTION





8081 LATINOS COLLECTION















8112-860 Canopy Bed 6' W 192 D 212 H 199 cm

8112-420 Nightstand W 55 D 40 H 52 cm

8112 POST COLLECTION









**8231-320 Vanity Desk** W 90 D 50 H 75 cm

**8231-510 Mirror** W 60 D 4.5 H 96 cm



8231-502 Stool Dia 38 H 45 cm



8231-421 Nightstand W 58 D 41.5 H 57 cm



8231-310 Chest W 92 D 45 H 130 cm







### 8230 DELITE COLLECTION





## 8113 BOUTIQUE II COLLECTION





## 8116 SAMSON II COLLECTION





## 8120 BOUTIQUE II COLLECTION





PP-005-501 Bunk Bed W 206 D 114 H 180 cm





xxxx-361 2 Slide Doors Wardrobe W 160 D 61 H 207.5 cm



xxxx-359 Wardrobe 3 Door