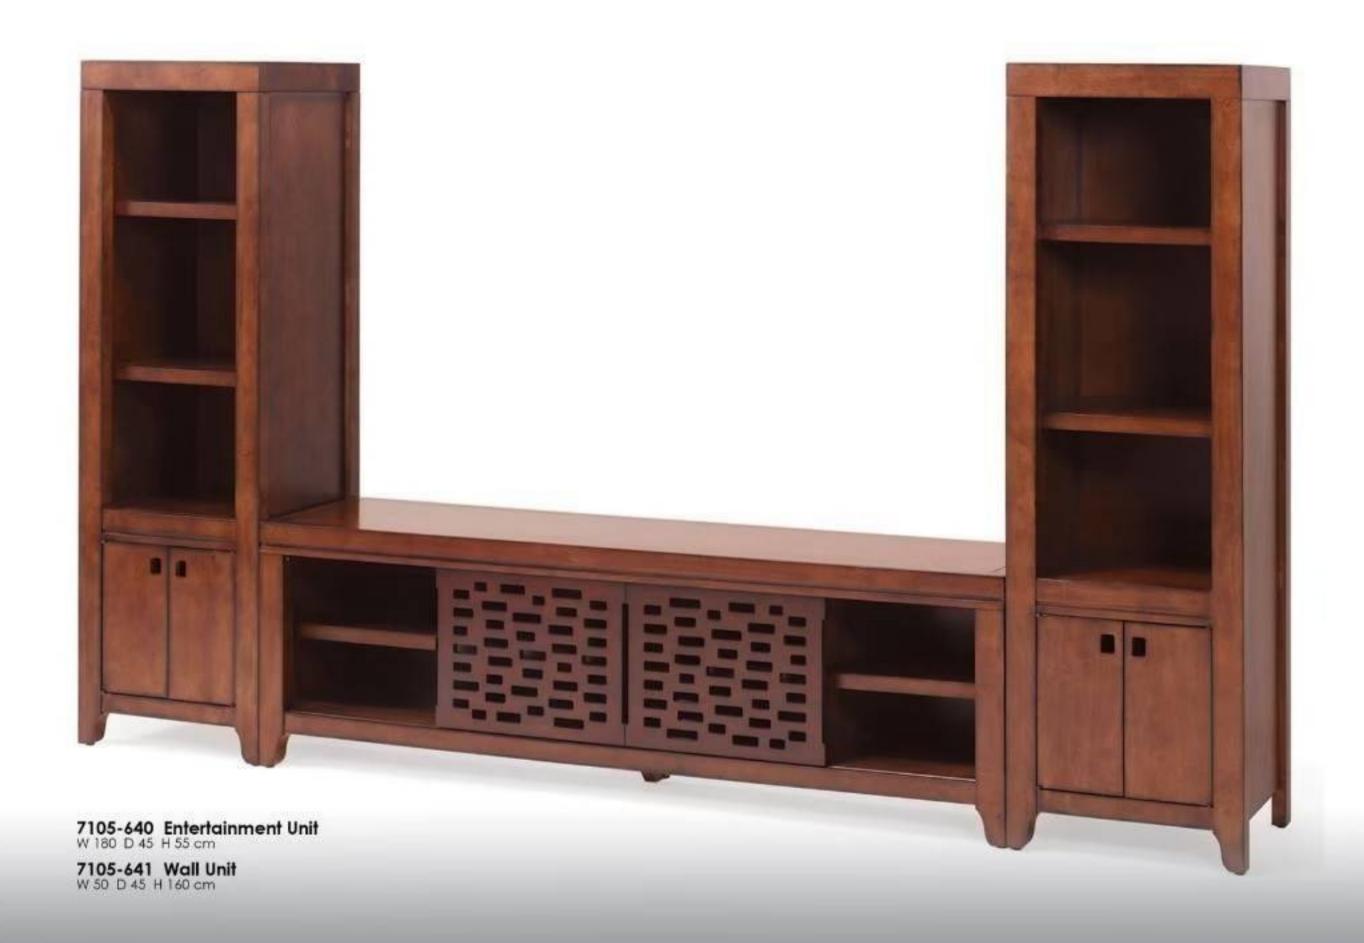

# TL COLLECTION

PP-002-120 / 627 Large Buffet and Hutch W 169 D 51 H 101.5 cm

**PP-002-110 / 617 Buffet and Hutch** W 132 D 51 H 101.5 cm

F-228 Console W 110 D 40 H 85 cm

F-225 Console W 110 D 40 H 85 cm

F-229 Book Shelf W 99 D 38 H 75 cm