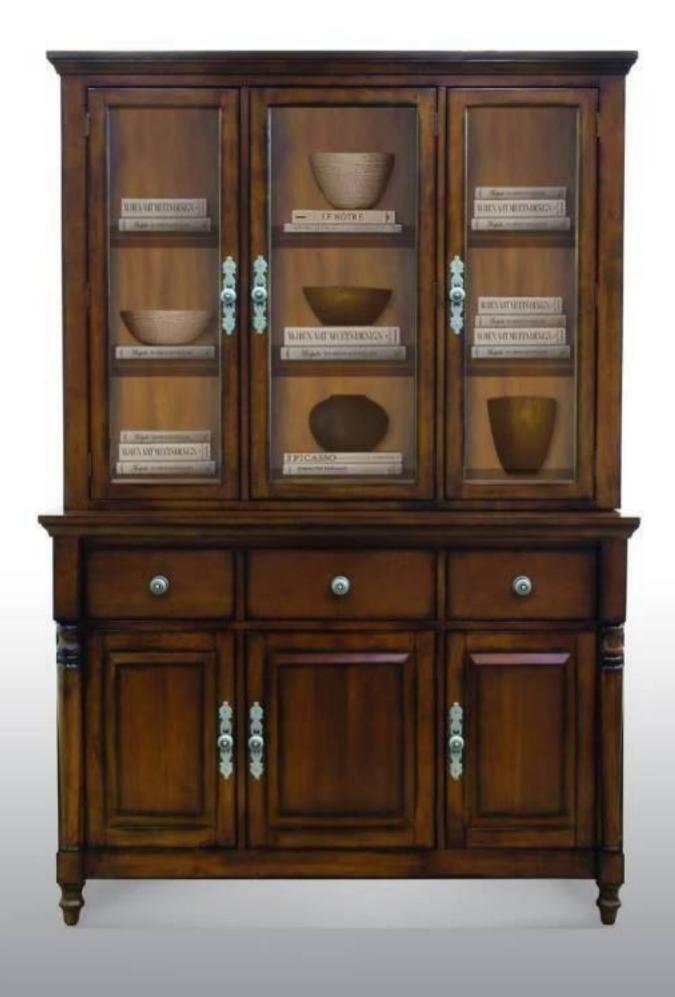

# TL COLLECTION

PP-002-120 / 627 Large Buffet and Hutch W 169 D 51 H 101.5 cm

**PP-002-110 / 617 Buffet and Hutch** W 132 D 51 H 101.5 cm

F-228 Console W 110 D 40 H 85 cm

F-225 Console W 110 D 40 H 85 cm

F-229 Book Shelf W 99 D 38 H 75 cm