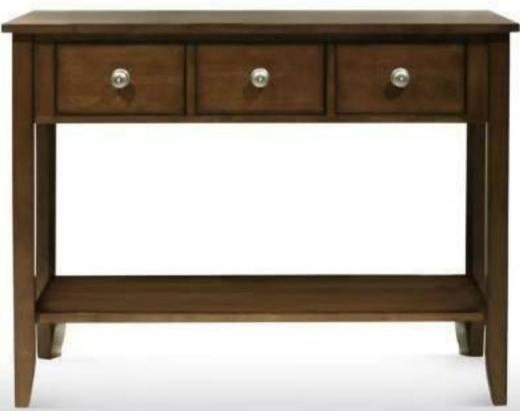

# TL COLLECTION

PP-002-120 / 627 Large Buffet and Hutch W 169 D 51 H 101.5 cm

**PP-002-110 / 617 Buffet and Hutch** W 132 D 51 H 101.5 cm

F-228 Console W 110 D 40 H 85 cm

F-225 Console W 110 D 40 H 85 cm

F-229 Book Shelf W 99 D 38 H 75 cm