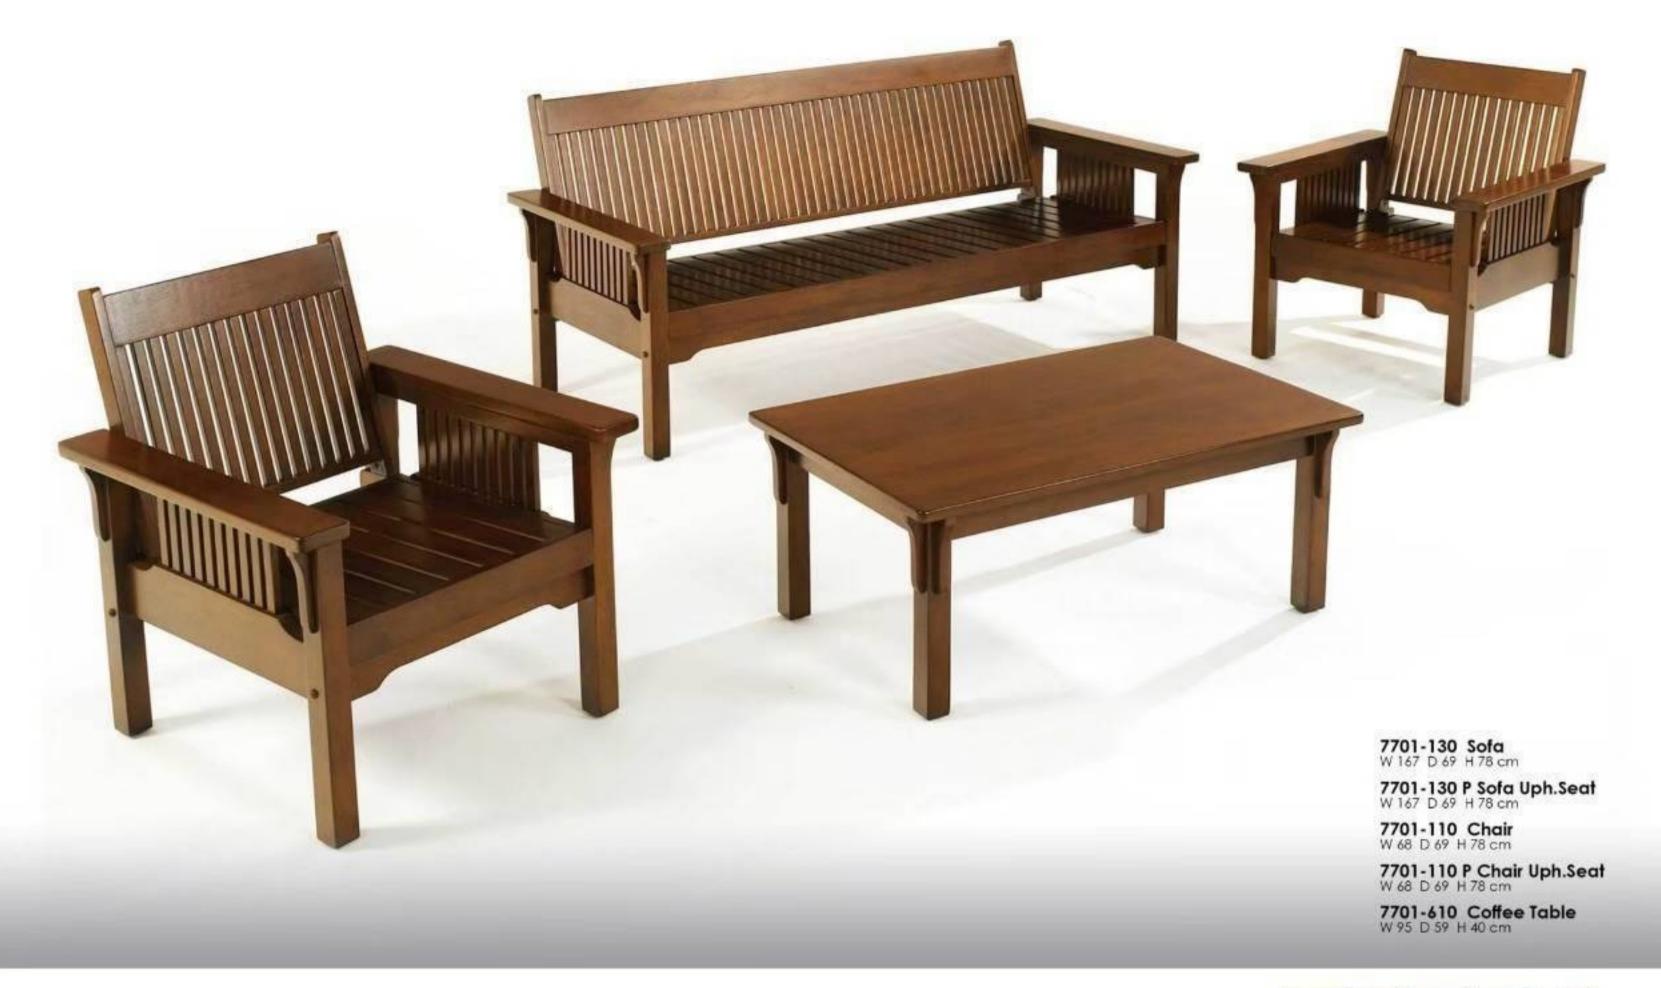

ION















8112-860 Canopy Bed 6' W 192 D 212 H 199 cm

8112-420 Nightstand W 55 D 40 H 52 cm

8112 POST COLLECTION









**8231-320 Vanity Desk** W 90 D 50 H 75 cm

**8231-510 Mirror** W 60 D 4.5 H 96 cm



8231-502 Stool Dia 38 H 45 cm



8231-421 Nightstand W 58 D 41.5 H 57 cm



8231-310 Chest W 92 D 45 H 130 cm







### 8230 DELITE COLLECTION





## 8113 BOUTIQUE II COLLECTION





## 8116 SAMSON II COLLECTION





## 8120 BOUTIQUE II COLLECTION





PP-005-501 Bunk Bed W 206 D 114 H 180 cm





xxxx-361 2 Slide Doors Wardrobe W 160 D 61 H 207.5 cm



xxxx-359 Wardrobe 3 Doors W 160 D 62.5 H 207.5 cm



xxxx-374 Wardrobe 4 Doors W 209 D 62.5 H 207.5 cm



xxxx-375 Wardrobe 5 Doors W 260.5 D 62.5 H 207.5 cm







# 8515 RETRO COLLECTION





### 957 FRANCE COLLECTION





### 7701 MISSION COLLECTION





# TL COLLECTION





PP-002-120 / 627 Large Buffet and Hutch W 169 D 51 H 101.5 cm





**PP-002-110 / 617 Buffet and Hutch** W 132 D 51 H 101.5 cm











F-228 Console W 110 D 40 H 85 cm



F-225 Console W 110 D 40 H 85 cm



F-229 Book Shelf W 99 D 38 H 75 cm