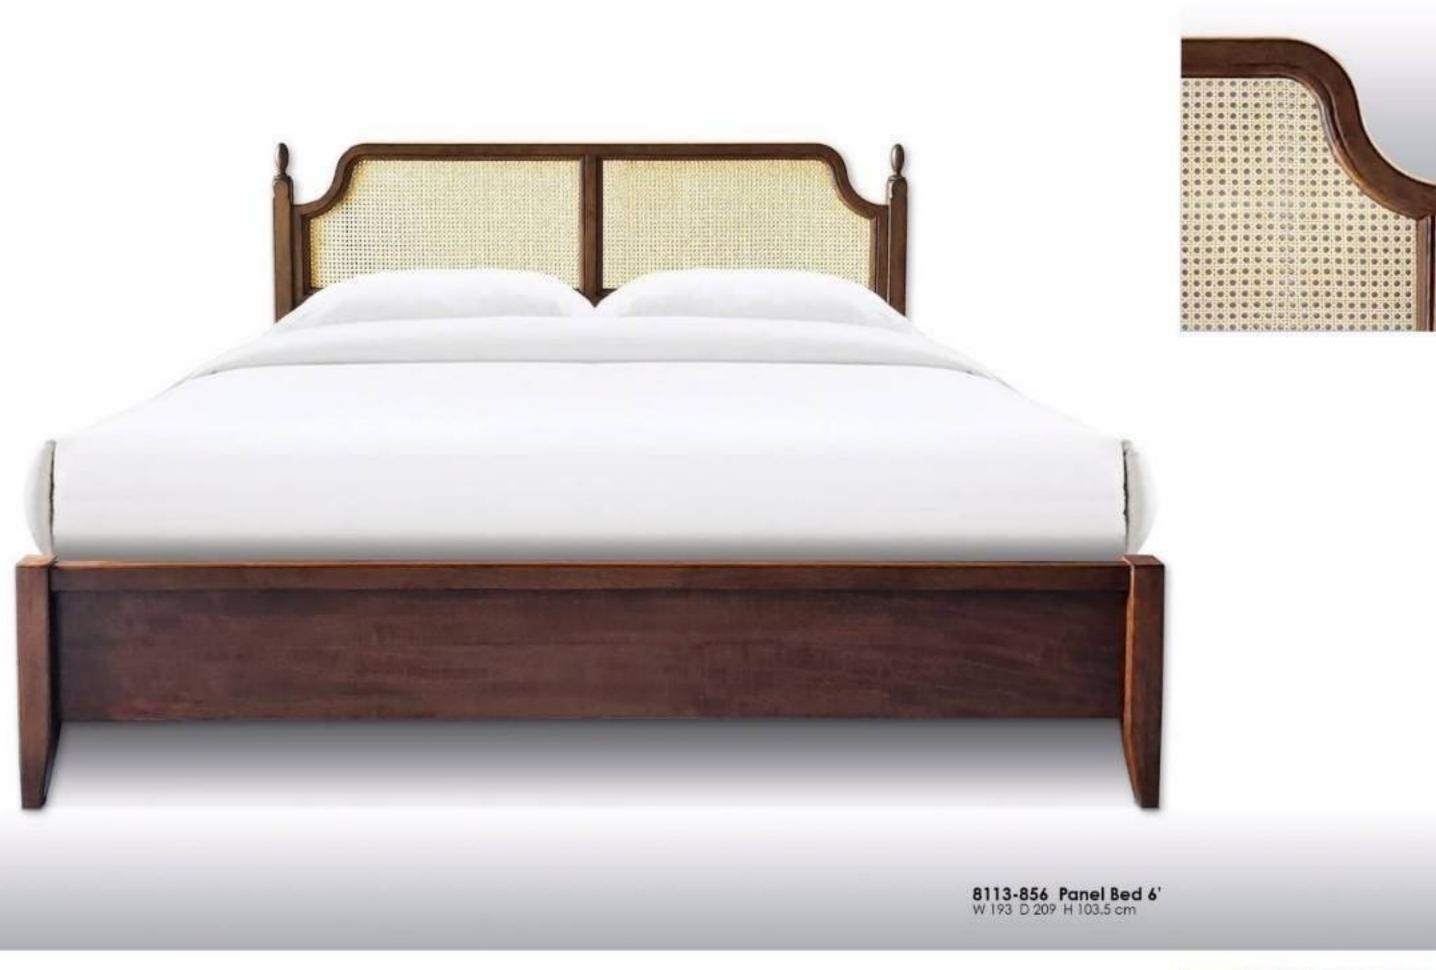

# F U R N I T U R E





8116 SAMSON COLLECTION





8221 MODENA COLLECTION





8116 SAMSON COLLECTION





8225 GRAN VIA 756 COLLECTION





8222 BELL COLLECTION





8225 GRANVIA 816 COLLECTION





8081 LATINOS COLLECTION















8112-860 Canopy Bed 6' W 192 D 212 H 199 cm

8112-420 Nightstand W 55 D 40 H 52 cm

8112 POST COLLECTION









**8231-320 Vanity Desk** W 90 D 50 H 75 cm

**8231-510 Mirror** W 60 D 4.5 H 96 cm



8231-502 Stool Dia 38 H 45 cm



8231-421 Nightstand W 58 D 41.5 H 57 cm



8231-310 Chest W 92 D 45 H 130 cm







### 8230 DELITE COLLECTION





## 8113 BOUTIQUE II COLLECTION





## 8116 SAMSON II COLLECTION





## 8120 BOUTIQUE II COLLECTION





PP-005-501 Bunk Bed W 206 D 114 H 180 cm





xxxx-361 2 Slide Doors Wardrobe W 160 D 61 H 207.5 cm



xxxx-359 Wardrobe 3 Doors W 160 D 62.5 H 207.5 cm



xxxx-374 Wardrobe 4 Doors W 209 D 62.5 H 207.5 cm



xxxx-375 Wardrobe 5 Doors W 260.5 D 62.5 H 207.5 cm







# 8515 RETRO COLLECTION





### 957 FRANCE COLLECTION





### 7701 MISSION COLLECTION





# TL COLLECTION





PP-002-120 / 627 Large Buffet and Hutch W 169 D 51 H 101.5 cm





**PP-002-110 / 617 Buffet and Hutch** W 132 D 51 H 101.5 cm











F-228 Console W 110 D 40 H 85 cm



F-225 Console W 110 D 40 H 85 cm



F-229 Book Shelf W 99 D 38 H 75 cm