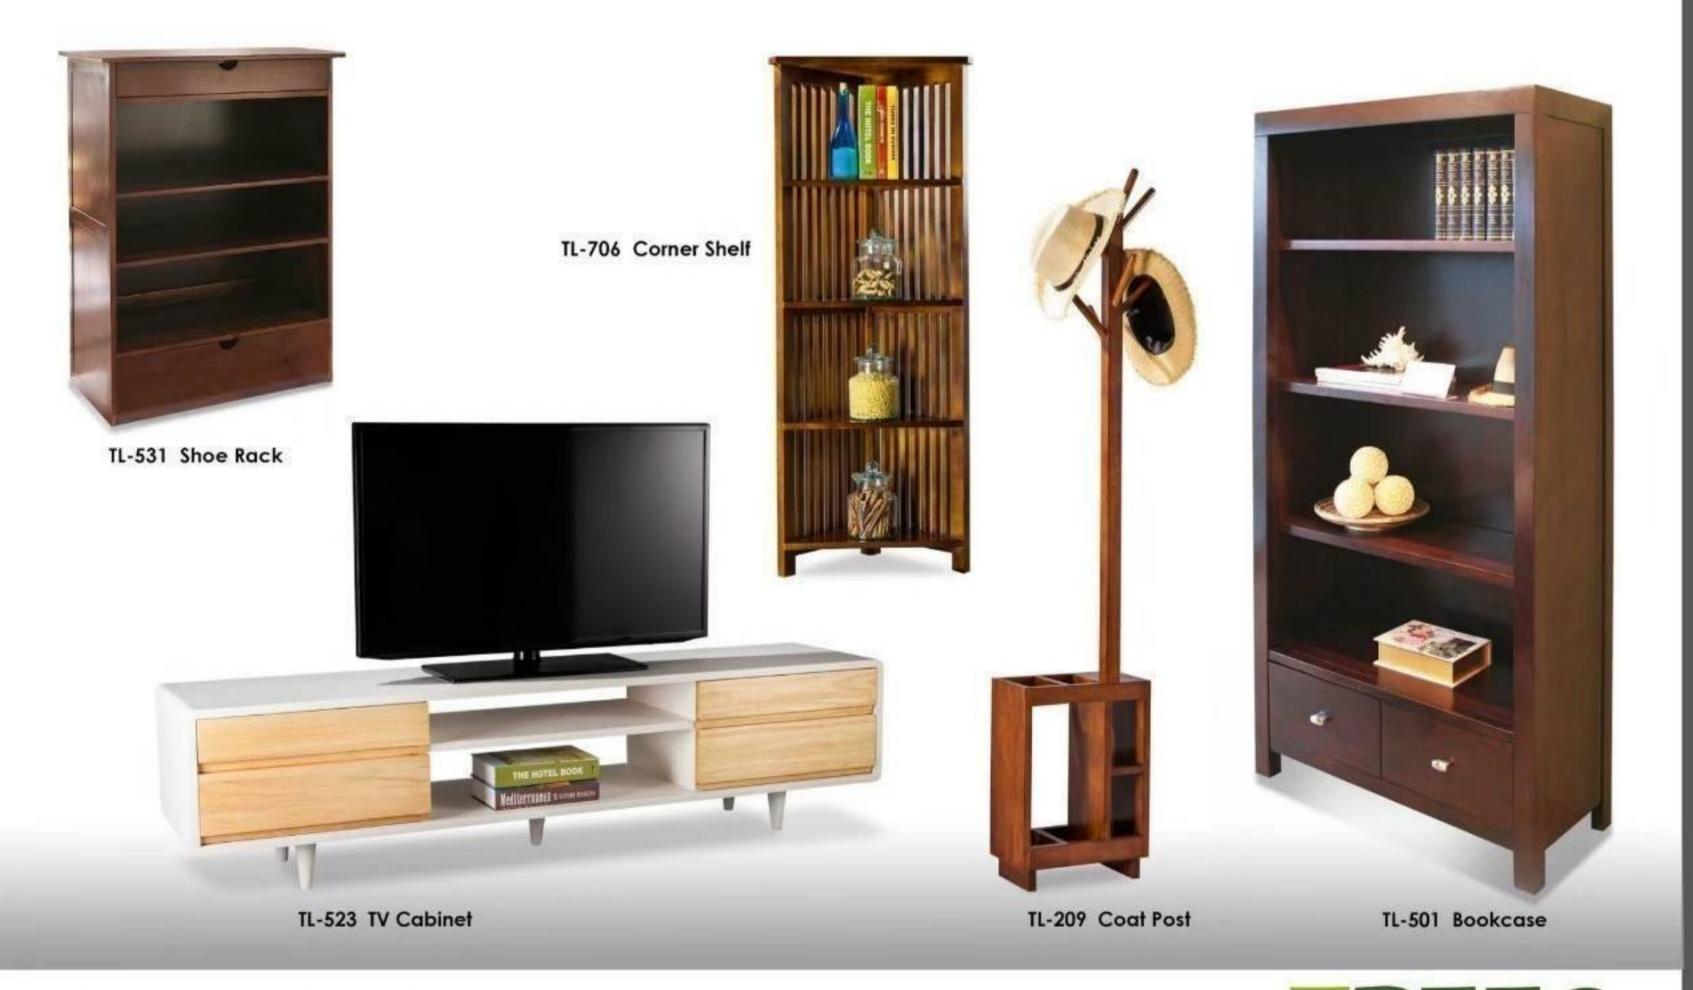

# TL COLLECTION

PP-002-120 / 627 Large Buffet and Hutch W 169 D 51 H 101.5 cm

**PP-002-110 / 617 Buffet and Hutch** W 132 D 51 H 101.5 cm

F-228 Console W 110 D 40 H 85 cm

F-225 Console W 110 D 40 H 85 cm

F-229 Book Shelf W 99 D 38 H 75 cm