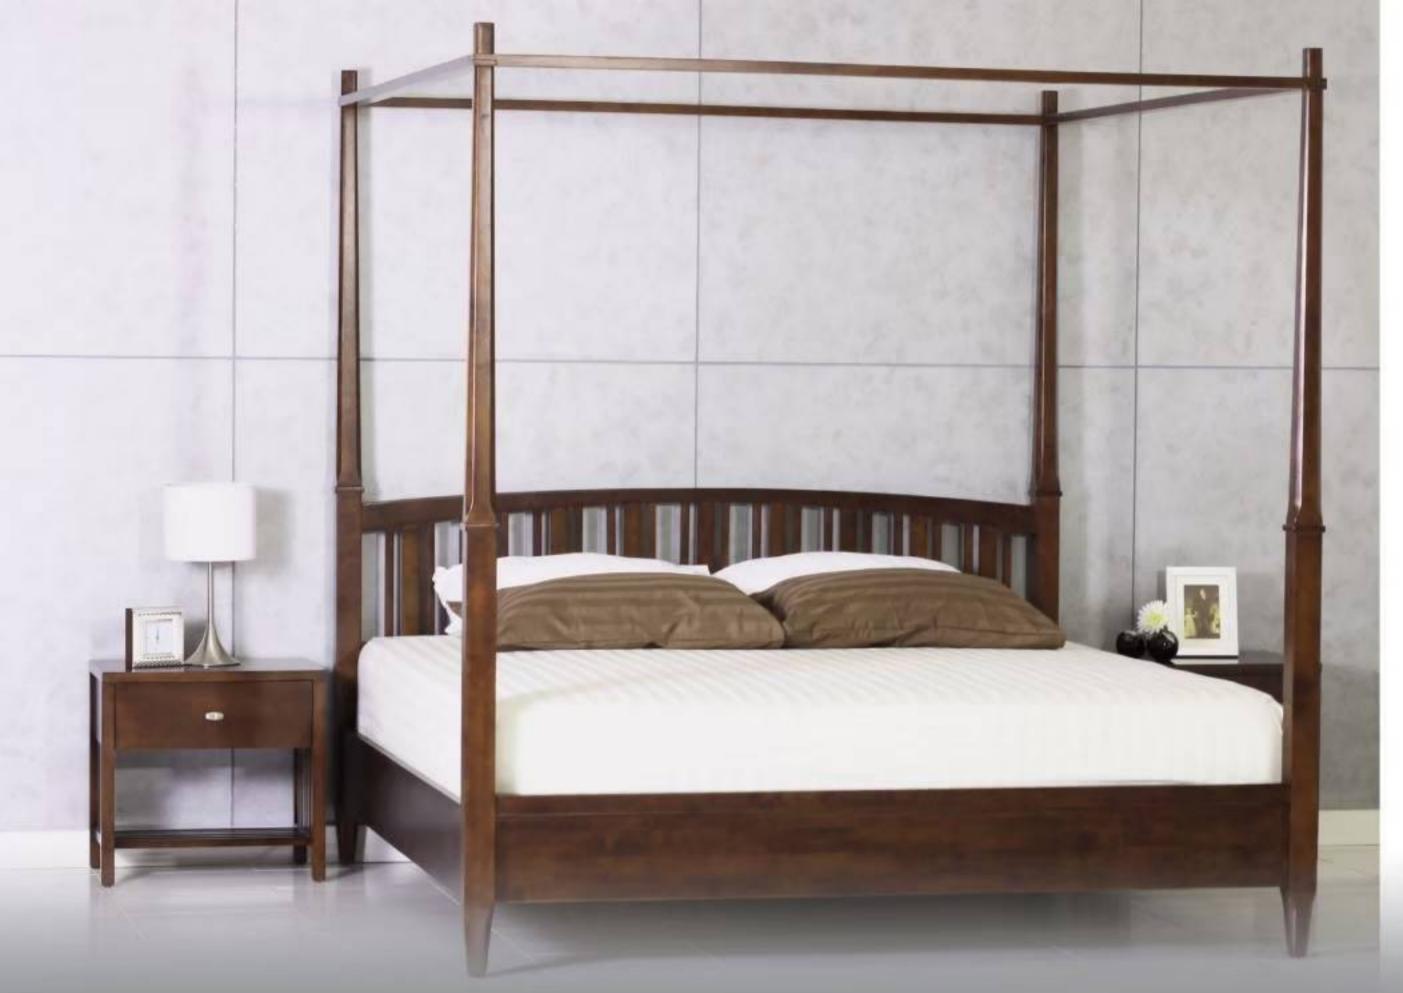

8112-860 Canopy Bed 6' W 192 D 212 H 199 cm

8112-420 Nightstand W 55 D 40 H 52 cm

8112 POST COLLECTION

**8231-320 Vanity Desk** W 90 D 50 H 75 cm

**8231-510 Mirror** W 60 D 4.5 H 96 cm

8231-502 Stool Dia 38 H 45 cm